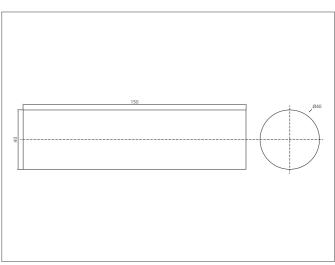

| TECHNICAL INFORMATION (typ.) |                                             |
|------------------------------|---------------------------------------------|
| Operating principle          | Test rod                                    |
| Size                         | 150 mm (Length/area)<br>Ø 40 mm (Diameter)  |
| For                          | Safety light curtains with 40 mm resolution |
| Material                     | Aluminium, matte surface (Test rod)         |
|                              |                                             |
|                              |                                             |
|                              |                                             |
|                              |                                             |
|                              |                                             |
|                              |                                             |
|                              |                                             |
|                              |                                             |
|                              |                                             |
|                              |                                             |
|                              |                                             |
|                              |                                             |
|                              |                                             |
|                              |                                             |
|                              |                                             |
|                              |                                             |